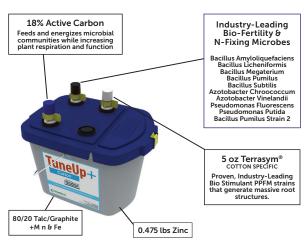

# **Nutrient and Microbial Planter Box Delivery System**

TuneUp+ Cotton is a best-in class 80/20 talc/graphite combination that ensures optimum performance in today's high-speed planters. It can take the place of any seed fluency agent.

The base includes 0.475 pounds of Zinc plus Iron and Manganese. These micronutrients are essential for fast emergence and strong, healthy plants.

#### **BASE INGREDIENTS**

80/20 TALC, GRAPHITE AND MICRONUTRIENT BLEND

| GOARANTEED ANALISIS                                            |
|----------------------------------------------------------------|
| Iron (Fe)                                                      |
| Manganese (Mn)0.90%                                            |
| Zinc (Zn)4.00%                                                 |
| *Derived from Manganese Oxide, Ferrous Oxide and Zinc Sulfate. |

BASE INGREDIENTS CONTAIN 27% IONLOCK™ ZINC IONLOCK ZINC is designed to increase singulation performance, adhere microbes to seed coats, and provide valuable early emergence nutrition.

## **BIO-CAPSULE INGREDIENTS**

 ALSO CONTAINS NON-PLANT FOOD INGREDIENTS

 Bacillus Amyloliquefaciens
 4.50x108 CFU/g

 Bacillus Licheniformis
 9.00x108 CFU/g

 Bacillus Megaterium
 4.50x108 CFU/g

 Bacillus Pumilus
 7.50x108 CFU/g

 Bacillus Subtilis
 4.50x108 CFU/g

 Azotobacter Chroococcum
 5.00x107 CFU/g

 Azotobacter Vinelandii
 5.00x107 CFU/g

 Pseudomonas Fluorescens
 5.00x108 CFU/g

 Pseudomonas Putida
 5.00x108 CFU/g

 Bacillus Pumilus Strain 2
 5.00x109 CFU/g

 Methylobacterium Radiotolerans
 1x109 CFU/g

Active Carbon......18%

NET WEIGHT (per pail): 3.22 lbs (1.46 kg)